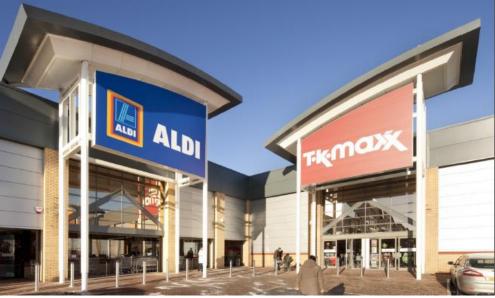

| Existing layout                  |                                                                                            |                                                                                                    |
|----------------------------------|--------------------------------------------------------------------------------------------|----------------------------------------------------------------------------------------------------|
| Sat Nav                          |                                                                                            | KA1 4AY                                                                                            |
| Car parking                      |                                                                                            | 863                                                                                                |
| 1                                | Dunelm                                                                                     | 22,000 sf                                                                                          |
| 2                                | Poundland                                                                                  | 10,050 sf                                                                                          |
| 3                                | Poundstretcher                                                                             | 10,050 sf                                                                                          |
| 4                                | DW Sports Fitness                                                                          | 10,150 sf                                                                                          |
| 5                                | To Let                                                                                     | 7,500 sf                                                                                           |
| 6                                | Aldi                                                                                       | 13,700 sf                                                                                          |
| 7                                | TK Maxx                                                                                    | 19,950 sf                                                                                          |
| 8                                | Halfords                                                                                   | 7,100 sf                                                                                           |
| 10                               | Pizza Hut                                                                                  | 2,650 sf                                                                                           |
| 10                               | 1 1224 1 141                                                                               | 2,000 01                                                                                           |
| 10                               | Total existing size                                                                        | 103,150 sf                                                                                         |
| 11                               |                                                                                            |                                                                                                    |
|                                  | Total existing size                                                                        | 103,150 sf                                                                                         |
| 11                               | Total existing size B&M                                                                    | <b>103,150 sf</b> 23,000 sf                                                                        |
| 11 12                            | Total existing size B&M U/O Sports Direct                                                  | 103,150 sf<br>23,000 sf<br>10,000 sf                                                               |
| 11<br>12<br>13                   | Total existing size B&M U/O Sports Direct To Let                                           | 103,150 sf<br>23,000 sf<br>10,000 sf<br>10,000 sf                                                  |
| 11<br>12<br>13<br>14             | Total existing size  B&M  U/O Sports Direct  To Let  To Let                                | 103,150 sf<br>23,000 sf<br>10,000 sf<br>10,000 sf<br>8,500 sf                                      |
| 11<br>12<br>13<br>14<br>15       | Total existing size  B&M  U/O Sports Direct  To Let  To Let  To Let                        | 103,150 sf<br>23,000 sf<br>10,000 sf<br>10,000 sf<br>8,500 sf<br>15,000 sf                         |
| 11<br>12<br>13<br>14<br>15       | Total existing size  B&M  U/O Sports Direct  To Let  To Let  To Let  Starbucks             | 103,150 sf<br>23,000 sf<br>10,000 sf<br>10,000 sf<br>8,500 sf<br>15,000 sf<br>1,800 sf             |
| 11<br>12<br>13<br>14<br>15<br>16 | Total existing size  B&M  U/O Sports Direct  To Let  To Let  To Let  Starbucks  U/O Greggs | 103,150 sf<br>23,000 sf<br>10,000 sf<br>10,000 sf<br>8,500 sf<br>15,000 sf<br>1,800 sf<br>1,300 sf |