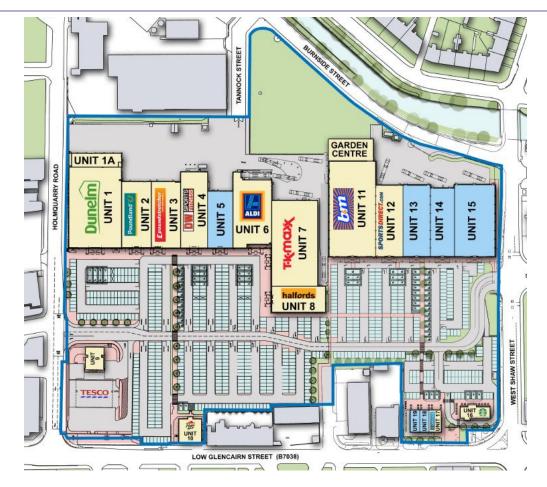

| Existing layout                  |                                                                                            |                                                                                                    |
|----------------------------------|--------------------------------------------------------------------------------------------|----------------------------------------------------------------------------------------------------|
| Sat Nav                          |                                                                                            | KA1 4AY                                                                                            |
| Car parking                      |                                                                                            | 863                                                                                                |
| 1                                | Dunelm                                                                                     | 22,000 sf                                                                                          |
| 2                                | Poundland                                                                                  | 10,050 sf                                                                                          |
| 3                                | Poundstretcher                                                                             | 10,050 sf                                                                                          |
| 4                                | DW Sports Fitness                                                                          | 10,150 sf                                                                                          |
| 5                                | To Let                                                                                     | 7,500 sf                                                                                           |
| 6                                | Aldi                                                                                       | 13,700 sf                                                                                          |
| 7                                | TK Maxx                                                                                    | 19,950 sf                                                                                          |
| 8                                | Halfords                                                                                   | 7,100 sf                                                                                           |
| 10                               | Pizza Hut                                                                                  | 2,650 sf                                                                                           |
| 10                               | 1 1224 1 141                                                                               | 2,000 01                                                                                           |
| 10                               | Total existing size                                                                        | 103,150 sf                                                                                         |
| 11                               |                                                                                            |                                                                                                    |
|                                  | Total existing size                                                                        | 103,150 sf                                                                                         |
| 11                               | Total existing size B&M                                                                    | <b>103,150 sf</b> 23,000 sf                                                                        |
| 11 12                            | Total existing size B&M U/O Sports Direct                                                  | 103,150 sf<br>23,000 sf<br>10,000 sf                                                               |
| 11<br>12<br>13                   | Total existing size B&M U/O Sports Direct To Let                                           | 103,150 sf<br>23,000 sf<br>10,000 sf<br>10,000 sf                                                  |
| 11<br>12<br>13<br>14             | Total existing size  B&M  U/O Sports Direct  To Let  To Let                                | 103,150 sf<br>23,000 sf<br>10,000 sf<br>10,000 sf<br>8,500 sf                                      |
| 11<br>12<br>13<br>14<br>15       | Total existing size  B&M  U/O Sports Direct  To Let  To Let  To Let                        | 103,150 sf<br>23,000 sf<br>10,000 sf<br>10,000 sf<br>8,500 sf<br>15,000 sf                         |
| 11<br>12<br>13<br>14<br>15       | Total existing size  B&M  U/O Sports Direct  To Let  To Let  To Let  Starbucks             | 103,150 sf<br>23,000 sf<br>10,000 sf<br>10,000 sf<br>8,500 sf<br>15,000 sf<br>1,800 sf             |
| 11<br>12<br>13<br>14<br>15<br>16 | Total existing size  B&M  U/O Sports Direct  To Let  To Let  To Let  Starbucks  U/O Greggs | 103,150 sf<br>23,000 sf<br>10,000 sf<br>10,000 sf<br>8,500 sf<br>15,000 sf<br>1,800 sf<br>1,300 sf |