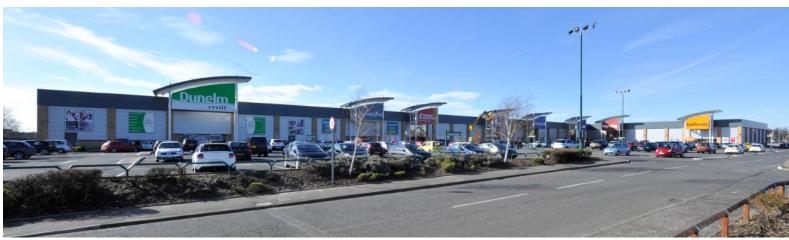

| Existing layout                  |                                                                                            |                                                                                                    |
|----------------------------------|--------------------------------------------------------------------------------------------|----------------------------------------------------------------------------------------------------|
| Sat Nav                          |                                                                                            | KA1 4AY                                                                                            |
| Car parking                      |                                                                                            | 863                                                                                                |
| 1                                | Dunelm                                                                                     | 22,000 sf                                                                                          |
| 2                                | Poundland                                                                                  | 10,050 sf                                                                                          |
| 3                                | Poundstretcher                                                                             | 10,050 sf                                                                                          |
| 4                                | DW Sports Fitness                                                                          | 10,150 sf                                                                                          |
| 5                                | To Let                                                                                     | 7,500 sf                                                                                           |
| 6                                | Aldi                                                                                       | 13,700 sf                                                                                          |
| 7                                | TK Maxx                                                                                    | 19,950 sf                                                                                          |
| 8                                | Halfords                                                                                   | 7,100 sf                                                                                           |
| 10                               | Pizza Hut                                                                                  | 2,650 sf                                                                                           |
| 10                               | 1 1224 1 141                                                                               | 2,000 01                                                                                           |
| 10                               | Total existing size                                                                        | 103,150 sf                                                                                         |
| 11                               |                                                                                            |                                                                                                    |
|                                  | Total existing size                                                                        | 103,150 sf                                                                                         |
| 11                               | Total existing size B&M                                                                    | <b>103,150 sf</b> 23,000 sf                                                                        |
| 11 12                            | Total existing size B&M U/O Sports Direct                                                  | 103,150 sf<br>23,000 sf<br>10,000 sf                                                               |
| 11<br>12<br>13                   | Total existing size B&M U/O Sports Direct To Let                                           | 103,150 sf<br>23,000 sf<br>10,000 sf<br>10,000 sf                                                  |
| 11<br>12<br>13<br>14             | Total existing size  B&M  U/O Sports Direct  To Let  To Let                                | 103,150 sf<br>23,000 sf<br>10,000 sf<br>10,000 sf<br>8,500 sf                                      |
| 11<br>12<br>13<br>14<br>15       | Total existing size  B&M  U/O Sports Direct  To Let  To Let  To Let                        | 103,150 sf<br>23,000 sf<br>10,000 sf<br>10,000 sf<br>8,500 sf<br>15,000 sf                         |
| 11<br>12<br>13<br>14<br>15       | Total existing size  B&M  U/O Sports Direct  To Let  To Let  To Let  Starbucks             | 103,150 sf<br>23,000 sf<br>10,000 sf<br>10,000 sf<br>8,500 sf<br>15,000 sf<br>1,800 sf             |
| 11<br>12<br>13<br>14<br>15<br>16 | Total existing size  B&M  U/O Sports Direct  To Let  To Let  To Let  Starbucks  U/O Greggs | 103,150 sf<br>23,000 sf<br>10,000 sf<br>10,000 sf<br>8,500 sf<br>15,000 sf<br>1,800 sf<br>1,300 sf |