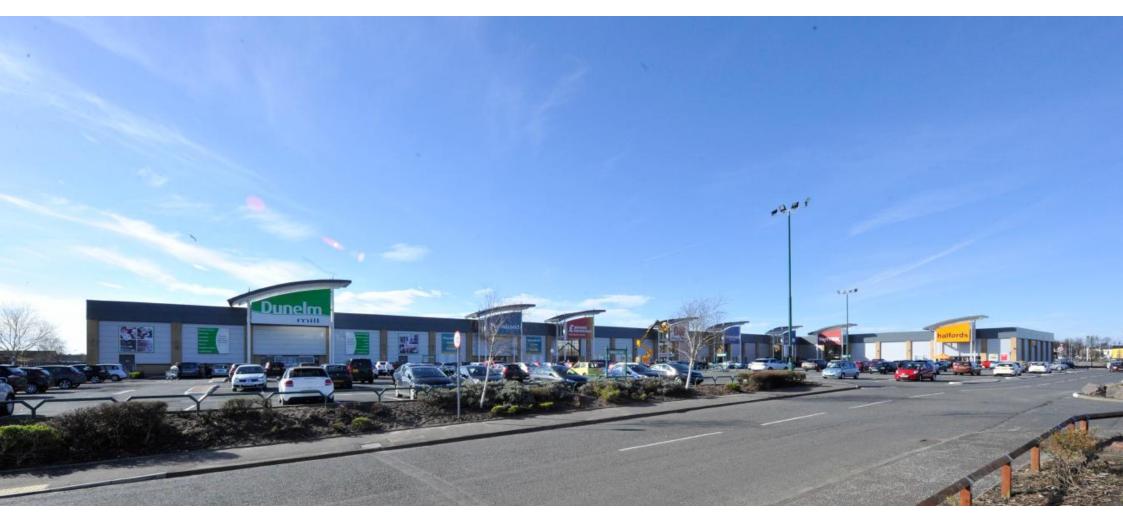

| Existing layout                  |                                                                                            |                                                                                                    |
|----------------------------------|--------------------------------------------------------------------------------------------|----------------------------------------------------------------------------------------------------|
| Sat Nav                          |                                                                                            | KA1 4AY                                                                                            |
| Car parking                      |                                                                                            | 863                                                                                                |
| 1                                | Dunelm                                                                                     | 22,000 sf                                                                                          |
| 2                                | Poundland                                                                                  | 10,050 sf                                                                                          |
| 3                                | Poundstretcher                                                                             | 10,050 sf                                                                                          |
| 4                                | DW Sports Fitness                                                                          | 10,150 sf                                                                                          |
| 5                                | To Let                                                                                     | 7,500 sf                                                                                           |
| 6                                | Aldi                                                                                       | 13,700 sf                                                                                          |
| 7                                | TK Maxx                                                                                    | 19,950 sf                                                                                          |
| 8                                | Halfords                                                                                   | 7,100 sf                                                                                           |
| 10                               | Pizza Hut                                                                                  | 2,650 sf                                                                                           |
| 10                               | 1 1224 1 141                                                                               | 2,000 01                                                                                           |
| 10                               | Total existing size                                                                        | 103,150 sf                                                                                         |
| 11                               |                                                                                            |                                                                                                    |
|                                  | Total existing size                                                                        | 103,150 sf                                                                                         |
| 11                               | Total existing size B&M                                                                    | <b>103,150 sf</b> 23,000 sf                                                                        |
| 11 12                            | Total existing size B&M U/O Sports Direct                                                  | 103,150 sf<br>23,000 sf<br>10,000 sf                                                               |
| 11<br>12<br>13                   | Total existing size B&M U/O Sports Direct To Let                                           | 103,150 sf<br>23,000 sf<br>10,000 sf<br>10,000 sf                                                  |
| 11<br>12<br>13<br>14             | Total existing size  B&M  U/O Sports Direct  To Let  To Let                                | 103,150 sf<br>23,000 sf<br>10,000 sf<br>10,000 sf<br>8,500 sf                                      |
| 11<br>12<br>13<br>14<br>15       | Total existing size  B&M  U/O Sports Direct  To Let  To Let  To Let                        | 103,150 sf<br>23,000 sf<br>10,000 sf<br>10,000 sf<br>8,500 sf<br>15,000 sf                         |
| 11<br>12<br>13<br>14<br>15       | Total existing size  B&M  U/O Sports Direct  To Let  To Let  To Let  Starbucks             | 103,150 sf<br>23,000 sf<br>10,000 sf<br>10,000 sf<br>8,500 sf<br>15,000 sf<br>1,800 sf             |
| 11<br>12<br>13<br>14<br>15<br>16 | Total existing size  B&M  U/O Sports Direct  To Let  To Let  To Let  Starbucks  U/O Greggs | 103,150 sf<br>23,000 sf<br>10,000 sf<br>10,000 sf<br>8,500 sf<br>15,000 sf<br>1,800 sf<br>1,300 sf |