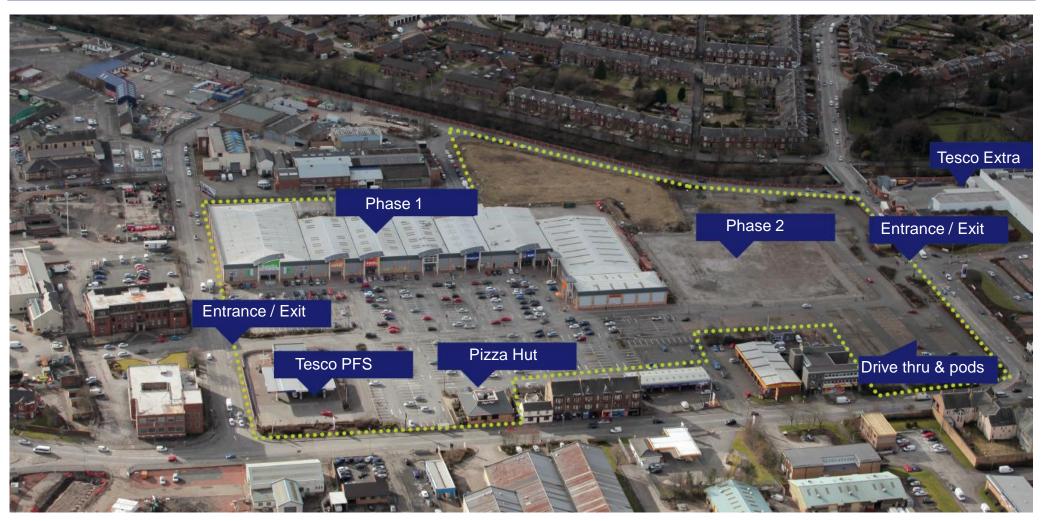

**March 2017** 











#### **Aerial View**





#### Phase 1





#### Phase 1









#### **Front Elevations Phase 2**





# Glencairn Retail Park, Kilmarnock Masterplan



Danny Al-Dilmi 020 3107 5476 danny.al-dilmi@savillsim.com



Dave Comb 020 7518 0454 david@harveyspackfield.co.uk



Drew Waddell 0141 221 5254 drew@dwrproperty.com



| Existing layout                  |                                                                                            |                                                                                                    |
|----------------------------------|--------------------------------------------------------------------------------------------|----------------------------------------------------------------------------------------------------|
| Sat Nav                          |