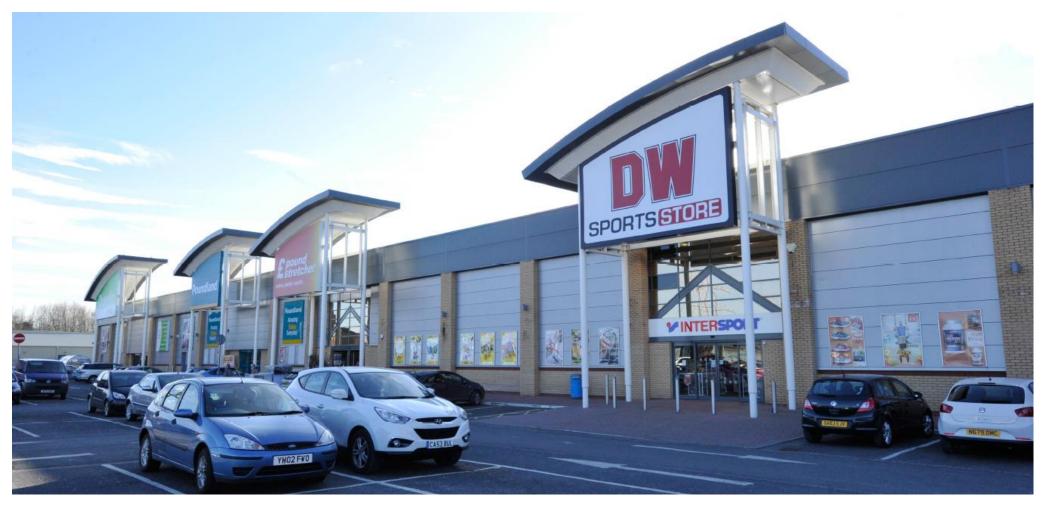

#### **Front Elevations Phase 2**

| Existing layout                  |                                                                                            |                                                                                                    |
|----------------------------------|--------------------------------------------------------------------------------------------|----------------------------------------------------------------------------------------------------|
| Sat Nav                          |                                                                                            | KA1 4AY                                                                                            |
| Car parking                      |                                                                                            | 863                                                                                                |
| 1                                | Dunelm                                                                                     | 22,000 sf                                                                                          |
| 2                                | Poundland                                                                                  | 10,050 sf                                                                                          |
| 3                                | Poundstretcher                                                                             | 10,050 sf                                                                                          |
| 4                                | DW Sports Fitness                                                                          | 10,150 sf                                                                                          |
| 5                                | To Let                                                                                     | 7,500 sf                                                                                           |
| 6                                | Aldi                                                                                       | 13,700 sf                                                                                          |
| 7                                | TK Maxx                                                                                    | 19,950 sf                                                                                          |
| 8                                | Halfords                                                                                   | 7,100 sf                                                                                           |
| 10                               | Pizza Hut                                                                                  | 2,650 sf                                                                                           |
| 10                               | 1 1224 1 141                                                                               | 2,000 01                                                                                           |
| 10                               | Total existing size                                                                        | 103,150 sf                                                                                         |
| 11                               |                                                                                            |                                                                                                    |
|                                  | Total existing size                                                                        | 103,150 sf                                                                                         |
| 11                               | Total existing size B&M                                                                    | <b>103,150 sf</b> 23,000 sf                                                                        |
| 11 12                            | Total existing size B&M U/O Sports Direct                                                  | 103,150 sf<br>23,000 sf<br>10,000 sf                                                               |
| 11<br>12<br>13                   | Total existing size B&M U/O Sports Direct To Let                                           | 103,150 sf<br>23,000 sf<br>10,000 sf<br>10,000 sf                                                  |
| 11<br>12<br>13<br>14             | Total existing size  B&M  U/O Sports Direct  To Let  To Let                                | 103,150 sf<br>23,000 sf<br>10,000 sf<br>10,000 sf<br>8,500 sf                                      |
| 11<br>12<br>13<br>14<br>15       | Total existing size  B&M  U/O Sports Direct  To Let  To Let  To Let                        | 103,150 sf<br>23,000 sf<br>10,000 sf<br>10,000 sf<br>8,500 sf<br>15,000 sf                         |
| 11<br>12<br>13<br>14<br>15       | Total existing size  B&M  U/O Sports Direct  To Let  To Let  To Let  Starbucks             | 103,150 sf<br>23,000 sf<br>10,000 sf<br>10,000 sf<br>8,500 sf<br>15,000 sf<br>1,800 sf             |
| 11<br>12<br>13<br>14<br>15<br>16 | Total existing size  B&M  U/O Sports Direct  To Let  To Let  To Let  Starbucks  U/O Greggs | 103,150 sf<br>23,000 sf<br>10,000 sf<br>10,000 sf<br>8,500 sf<br>15,000 sf<br>1,800 sf<br>1,300 sf |