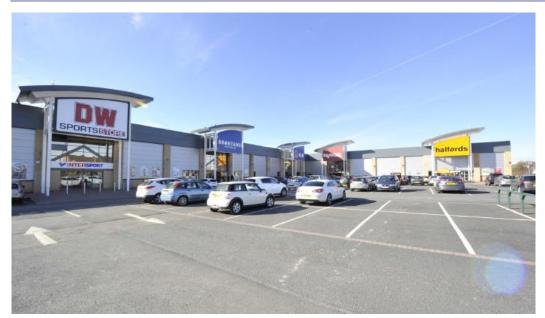

| Existing layout                  |                                                                                            |                                                                                                    |
|----------------------------------|--------------------------------------------------------------------------------------------|----------------------------------------------------------------------------------------------------|
| Sat Nav                          |                                                                                            | KA1 4AY                                                                                            |
| Car parking                      |                                                                                            | 863                                                                                                |
| 1                                | Dunelm                                                                                     | 22,000 sf                                                                                          |
| 2                                | Poundland                                                                                  | 10,050 sf                                                                                          |
| 3                                | Poundstretcher                                                                             | 10,050 sf                                                                                          |
| 4                                | DW Sports Fitness                                                                          | 10,150 sf                                                                                          |
| 5                                | To Let                                                                                     | 7,500 sf                                                                                           |
| 6                                | Aldi                                                                                       | 13,700 sf                                                                                          |
| 7                                | TK Maxx                                                                                    | 19,950 sf                                                                                          |
| 8                                | Halfords                                                                                   | 7,100 sf                                                                                           |
| 10                               | Pizza Hut                                                                                  | 2,650 sf                                                                                           |
| 10                               | 1 1224 1 141                                                                               | 2,000 01                                                                                           |
| 10                               | Total existing size                                                                        | 103,150 sf                                                                                         |
| 11                               |                                                                                            |                                                                                                    |
|                                  | Total existing size                                                                        | 103,150 sf                                                                                         |
| 11                               | Total existing size B&M                                                                    | <b>103,150 sf</b> 23,000 sf                                                                        |
| 11 12                            | Total existing size B&M U/O Sports Direct                                                  | 103,150 sf<br>23,000 sf<br>10,000 sf                                                               |
| 11<br>12<br>13                   | Total existing size B&M U/O Sports Direct To Let                                           | 103,150 sf<br>23,000 sf<br>10,000 sf<br>10,000 sf                                                  |
| 11<br>12<br>13<br>14             | Total existing size  B&M  U/O Sports Direct  To Let  To Let                                | 103,150 sf<br>23,000 sf<br>10,000 sf<br>10,000 sf<br>8,500 sf                                      |
| 11<br>12<br>13<br>14<br>15       | Total existing size  B&M  U/O Sports Direct  To Let  To Let  To Let                        | 103,150 sf<br>23,000 sf<br>10,000 sf<br>10,000 sf<br>8,500 sf<br>15,000 sf                         |
| 11<br>12<br>13<br>14<br>15       | Total existing size  B&M  U/O Sports Direct  To Let  To Let  To Let  Starbucks             | 103,150 sf<br>23,000 sf<br>10,000 sf<br>10,000 sf<br>8,500 sf<br>15,000 sf<br>1,800 sf             |
| 11<br>12<br>13<br>14<br>15<br>16 | Total existing size  B&M  U/O Sports Direct  To Let  To Let  To Let  Starbucks  U/O Greggs | 103,150 sf<br>23,000 sf<br>10,000 sf<br>10,000 sf<br>8,500 sf<br>15,000 sf<br>1,800 sf<br>1,300 sf |